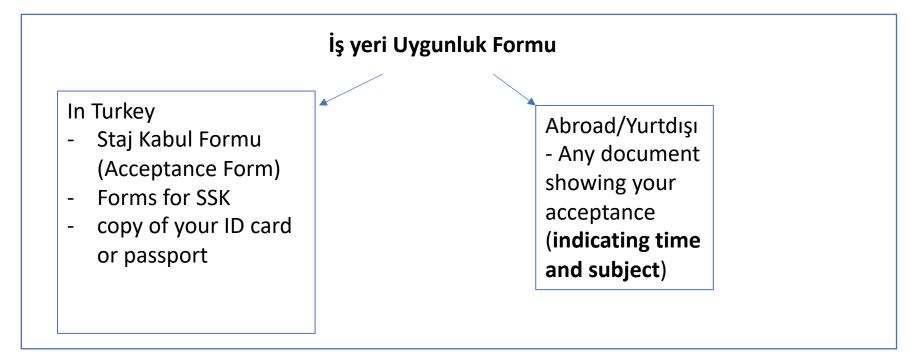

## Internship Guideline

1<sup>st</sup> Step: Find an institute/compony for your internsip

2<sup>nd</sup> Step: Fill out "iş yeri uygunluk formu" and get the approval of internship committee

3<sup>th</sup> Step: Bring listed documents 10 days before your internship start date.